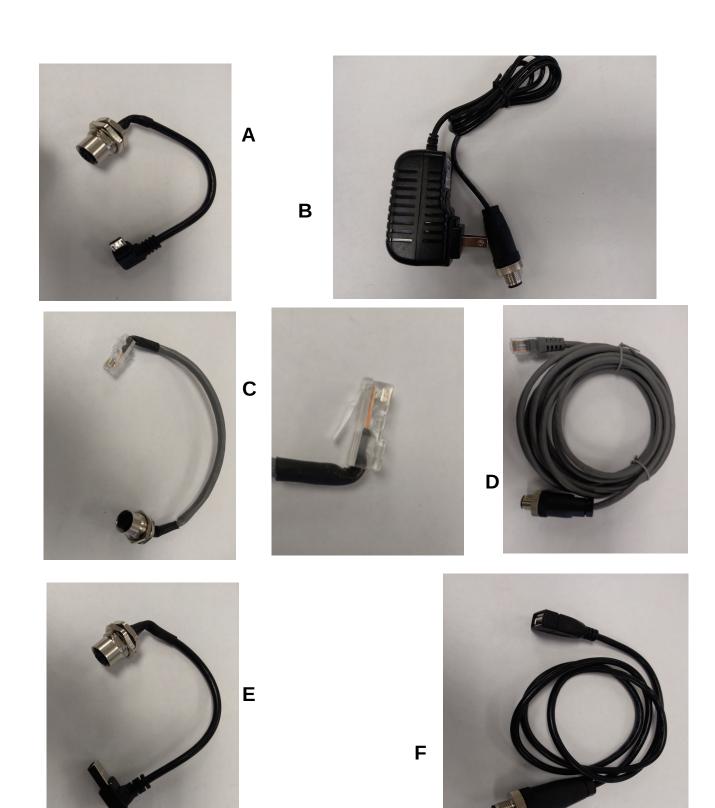

## M12 - Digikey - TE Connectivity AMP connectors

| Product                            | Pin no / code   | Use          | Female front wie                            | ew |
|------------------------------------|-----------------|--------------|---------------------------------------------|----|
|                                    |                 |              |                                             |    |
| M12 Panel Mount                    | 3 Pin (A code)  | Power source | -160                                        | Α  |
| Solder Wire                        | 31 III (A code) | rower source | _ ' (0 0) "                                 | ^  |
| Rear Mounting                      |                 |              |                                             |    |
| Female Series                      |                 |              | 4                                           |    |
| T SIMON SOME                       |                 |              | 1 2                                         |    |
|                                    | 5 Pin (B code)  | Ethernet     | 5 (00)                                      | С  |
|                                    | ,               |              |                                             |    |
| INSIDE BOX                         |                 |              | 4 3                                         |    |
|                                    |                 |              | 2                                           |    |
|                                    |                 |              | ~                                           |    |
|                                    | 4 Pin (D code)  | USB          | $1 \times 10^{\circ}$ $1 \times 10^{\circ}$ | E  |
|                                    |                 |              |                                             |    |
|                                    |                 |              |                                             |    |
|                                    |                 |              | 4                                           |    |
| Product                            | Pin no          | Use          | Male front wiew                             |    |
|                                    |                 |              |                                             |    |
| M12 Ctraight Field                 | 2 Din (A code)  | Dawar aarmaa | -3(0)1                                      | _  |
| M12 Straight Field Installable PG7 | 3 Pin (A code)  | Power source | _ (( ) )                                    | В  |
| Plastic plug                       |                 |              |                                             |    |
| Plastic plug                       |                 |              | 4                                           |    |
|                                    |                 |              |                                             |    |
|                                    |                 |              | 2 1                                         |    |
|                                    | 5 Pin (B code)  | Ethernet     |                                             | D  |
|                                    | 0 1 m (2 0000)  |              | _ (0 0)                                     |    |
| OUTSIDE BOX                        |                 |              | 3 4                                         |    |
|                                    |                 |              | 2                                           |    |
|                                    |                 |              |                                             |    |
|                                    | 4 Pin (D code)  | USB          | \$ ° \$                                     | F  |
|                                    | , ,             |              | <sup>-</sup> 3 (0 0) 1                      |    |
|                                    |                 |              |                                             |    |
|                                    |                 |              | 4                                           |    |