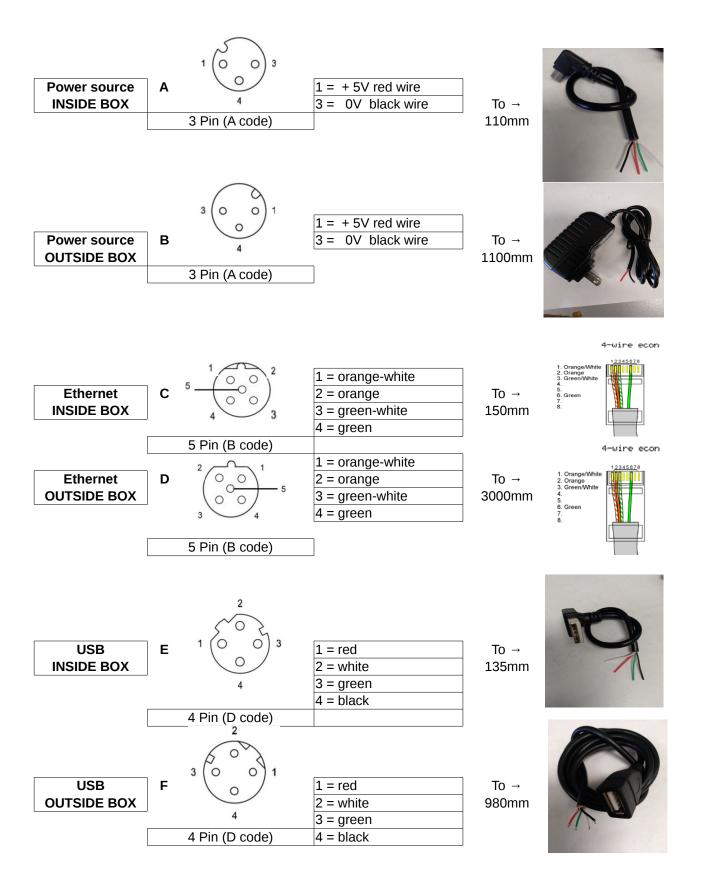

## M12 - Digikey - TE Connectivity AMP connectors

| Product                            | Pin no / code   | Use          | Female front wie                            | ew |
|------------------------------------|-----------------|--------------|---------------------------------------------|----|
|                                    |                 |              |                                             |    |
| M12 Panel Mount                    | 3 Pin (A code)  | Power source | -160                                        | Α  |
| Solder Wire                        | 31 III (A code) | rower source | _ ' (0 0) "                                 | ^  |
| Rear Mounting                      |                 |              |                                             |    |
| Female Series                      |                 |              | 4                                           |    |
| T SIMON SOME                       |                 |              | 1 2                                         |    |
|                                    | 5 Pin (B code)  | Ethernet     | 5 (00)                                      | С  |
|                                    | ,               |              |                                             |    |
| INSIDE BOX                         |                 |              | 4 3                                         |    |
|                                    |                 |              | 2                                           |    |
|                                    |                 |              | ~                                           |    |
|                                    | 4 Pin (D code)  | USB          | $1 \times 10^{\circ}$ $1 \times 10^{\circ}$ | E  |
|                                    |                 |              |                                             |    |
|                                    |                 |              |                                             |    |
|                                    |                 |              | 4                                           |    |
| Product                            | Pin no          | Use          | Male front wiew                             |    |
|                                    |                 |              |                                             |    |
| M12 Ctraight Field                 | 2 Din (A code)  | Dawar aarmaa | -3(0)1                                      | _  |
| M12 Straight Field Installable PG7 | 3 Pin (A code)  | Power source | _ (( ) )                                    | В  |
| Plastic plug                       |                 |              |                                             |    |
| Plastic plug                       |                 |              | 4                                           |    |
|                                    |                 |              |                                             |    |
|                                    |                 |              | 2 1                                         |    |
|                                    | 5 Pin (B code)  | Ethernet     |                                             | D  |
|                                    | 0 1 m (2 0000)  |              | _ (0 0)                                     |    |
| OUTSIDE BOX                        |                 |              | 3 4                                         |    |
|                                    |                 |              | 2                                           |    |
|                                    |                 |              |                                             |    |
|                                    | 4 Pin (D code)  | USB          | \$ ° \$                                     | F  |
|                                    | , ,             |              | <sup>-</sup> 3 (0 0) 1                      |    |
|                                    |                 |              |                                             |    |
|                                    |                 |              | 4                                           |    |